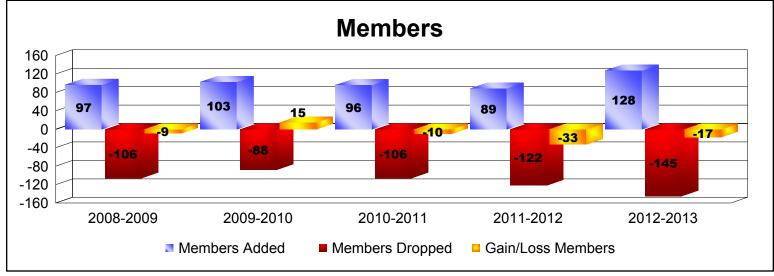

District 112 B

As of June 2013 Cumulative

| Year      | New<br>Clubs | Dropped<br>Clubs | Gain/<br>Loss<br>Clubs | New<br>Members | Charter<br>Members | Reinstate<br>Members | Transfer<br>Members | Total<br>Member<br>Added | Total<br>Members<br>Dropped | Gain/<br>Loss<br>Members |
|-----------|--------------|------------------|------------------------|----------------|--------------------|----------------------|---------------------|--------------------------|-----------------------------|--------------------------|
| 2008-2009 | 0            | 0                | 0                      | 96             | 0                  | 0                    | 1                   | 97                       | -106                        | -9                       |
| 2009-2010 | 0            | 0                | 0                      | 101            | 0                  | 0                    | 2                   | 103                      | -88                         | 15                       |
| 2010-2011 | 0            | 0                | 0                      | 93             | 0                  | 2                    | 1                   | 96                       | -106                        | -10                      |
| 2011-2012 | 0            | 0                | 0                      | 83             | 0                  | 1                    | 5                   | 89                       | -122                        | -33                      |
| 2012-2013 | 0            | 0                | 0                      | 120            | 0                  | 2                    | 6                   | 128                      | -145                        | -17                      |
| Average   | 0            | 0                | 0                      | 99             | 0                  | 1                    | 3                   | 103                      | -113                        | -11                      |